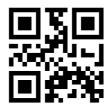

8005753

Tour Name

Visit Date

Adult-2,Child-0

Reference

BURJKHALIFA 124 & 125 LEVEL 2024/8/16 19:30

PT2024087103819

Level 124 General Admission

## AT THE TOP BURJ KHALIFA

- Get ready to ascend to level 124 &125 of the world's tallest tower!
- Your tickets are now ready for collection.
- The guest will need to present the Bar code on this booking confirmation.
- This ticket can only be used once and is not subject to refund or exchange of any kind
- whatsoever, whether before or after the Ticket(s) expiry, Lost, damaged and / or stolen
- Ticket(s) cannot be replaced, refunded or exchanged in any manner.