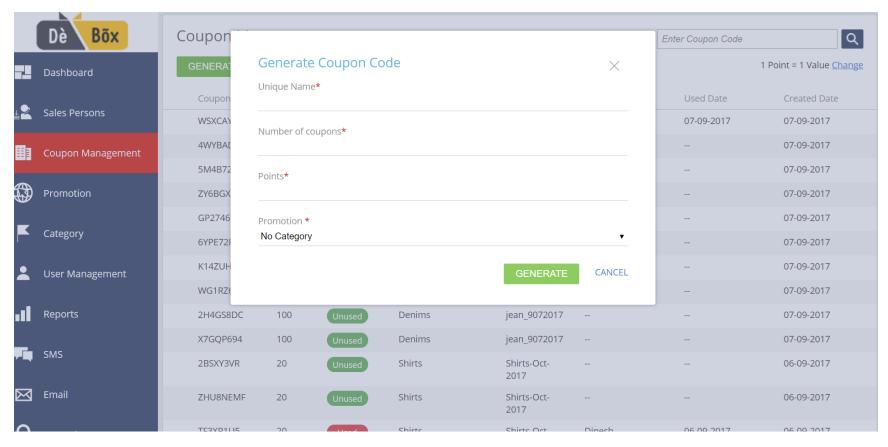

#### Coupon Management

Coupon Creation • Admin can create required coupon with Loyalty Points and validity.

Coupon Printing  Post generation of coupons, coupon details can be extracted in excel sheet for printing.

Coupon Utilization

- Coupons will be placed in the product packing that goes out for sale to the Dealers.
- Dealer's sales person will text this 8 digit coupon code using his registered mobile number on given number.
- Coupon code will be validated by the system and response will be sent back to him/her

# Coupon Management

|          | Dè Bõx            | <b>Bõx</b> Coupon Management |          |        |           |                     |              | Enter Coupon Code | Q                               |
|----------|-------------------|------------------------------|----------|--------|-----------|---------------------|--------------|-------------------|---------------------------------|
| 7.2      | Dashboard         | GENERATE COU                 | PON CODE | EXPO   | RT COUPON |                     |              |                   | 1 Point = 1 Value <u>Change</u> |
|          |                   | Coupon Code                  | Points   | Status | Category  | Unique Name         | Used By      | Used Date         | Created Date                    |
| <b>≟</b> | Sales Persons     | WSXCAYNQ                     | 100      | Used   | Denims    | jean_9072017        | Rishi Sharma | 07-09-2017        | 07-09-2017                      |
|          | Coupon Management | 4WYBAD39                     | 100      | Unused | Denims    | jean_9072017        |              |                   | 07-09-2017                      |
|          |                   | 5M4B72ND                     | 100      | Unused | Denims    | jean_9072017        |              |                   | 07-09-2017                      |
|          | Promotion         | ZY6BGXNP                     | 100      | Unused | Denims    | jean_9072017        |              |                   | 07-09-2017                      |
|          | Category          | GP2746VX                     | 100      | Unused | Denims    | jean_9072017        |              |                   | 07-09-2017                      |
|          |                   | 6YPE72R5                     | 100      | Unused | Denims    | jean_9072017        |              |                   | 07-09-2017                      |
| <b>.</b> | User Management   | K14ZUHFC                     | 100      | Unused | Denims    | jean_9072017        |              |                   | 07-09-2017                      |
|          |                   | WG1RZ6K5                     | 100      | Unused | Denims    | jean_9072017        |              |                   | 07-09-2017                      |
| ııl      | Reports           | 2H4GS8DC                     | 100      | Unused | Denims    | jean_9072017        |              |                   | 07-09-2017                      |
|          |                   | X7GQP694                     | 100      | Unused | Denims    | jean_9072017        |              |                   | 07-09-2017                      |
|          | SMS               | 2BSXY3VR                     | 20       | Unused | Shirts    | Shirts-Oct-<br>2017 |              |                   | 06-09-2017                      |
| M        | Email             | ZHU8NEMF                     | 20       | Unused | Shirts    | Shirts-Oct-<br>2017 |              |                   | 06-09-2017                      |
| <u></u>  |                   | TE2YD1115                    | 20       | Hand   | Chirte    | Shirts Oct          | Dinech       | 06 00 2017        | 06 00 2017                      |