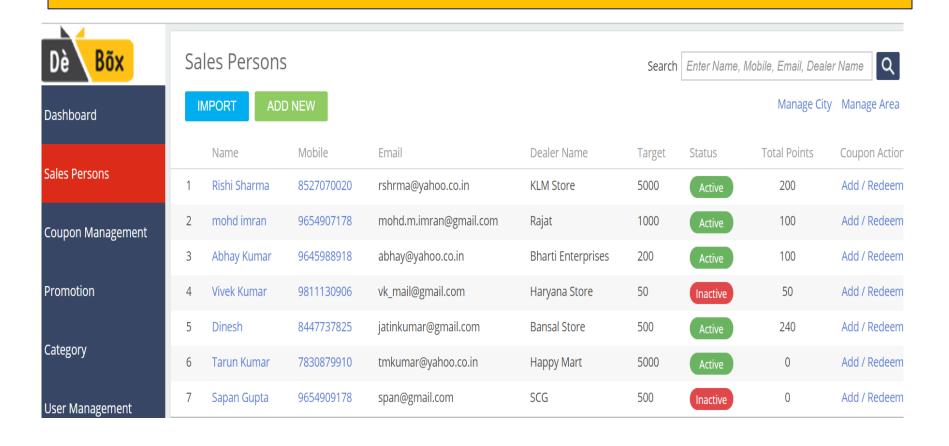

### Sales Persons Management

Dealer's Sales
Person
Registration

 Admin can create Dealer's Sales person through Manual Entry or upload through Excel

Registration Confirmation

 Post Registration, system will send registration confirmation through SMS on registered mobile number

Modification

 In case of change in mobile number, Admin can change mobile number of registered Dealer's Sales staff

#### Sales Person Creation